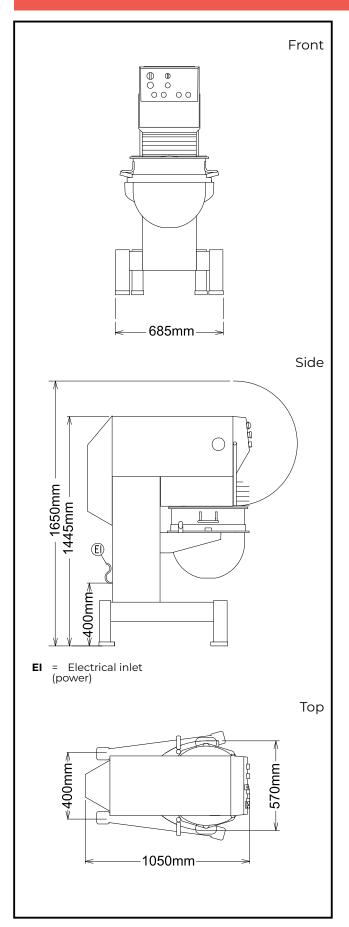

## Planetary Mixers Stainless Steel Planetary Mixer, 60 lt - Electronic

| Electric                                                  |                                               |
|-----------------------------------------------------------|-----------------------------------------------|
| Supply voltage:<br>Electrical power, max:<br>Total Watts: | 380-440 V/3N ph/50/60 Hz<br>4 kW<br>4 kW      |
| Capacity:                                                 |                                               |
| Performance (up to):<br>Capacity:                         | ISO 9001; ISO 14001 kg/<br>Cycle<br>60 litres |
| Key Information:                                          |                                               |
| External dimensions,<br>Width:<br>External dimensions,    | 685 mm                                        |
| Depth: External dimensions,                               | 1050 mm                                       |
| Height:                                                   | 1445 mm                                       |
| Shipping weight:                                          | 306 kg<br>ISO 9001; ISO 14001 kg              |
| Cold water paste:                                         | with Spiral hook                              |