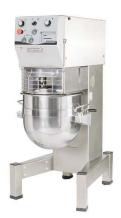

#### 600185 (DXBE60XB3)

60 It stainless steel planetary mixer, bowl detection device and SOLID BPA free safety screen, electronic speed variation with motorized bowl movement, timer and bowl lighting. Equipped with stainless steel spiral hook, paddle and whisk

## **Short Form Specification**

Item No.

Floor model, suitable for all kneading, blending and whipping operations. Stainless steel body and 18/8 (AISI 302) 60 litre stainless steel bowl. Powerful asynchronous motor (4000 W) with electronic speed variator (10 speed levels from 20 to 180 rpm). Motor and mechanism are protected against overloading. Heavy duty safety screen. Control panel with timer and bowl lighting. Plastic safety screen easily removable for cleaning. Geared motor drive system to raise and lower the bowl. Removable/transparent solid safety screen made of a bisphenol-A free (BPA) copolyester. Bowl detection device allows the mixer to switch on only when the bowl and the safety screen are properly installed and positioned together.

### **Main Features**

- Professional beater mixer for kneading, mixing and whisking all types of food products.
- Electronic speed variator.
- Maximum capacity (flour, with 60% of hydration) 20 kg, suitable for 400-800 meals per service.
- Waterproof control panel with timer and speed setting knobs.
- Safety device will automatically stop the machine if the screen is lifted.
- Geared motor drive system activates the raising and lowering of the bowl and bowl lighting.
- Delivered with:
- -Stainless steel spiral kneading hook, Cast aluminum paddle, 302 AISI stainless steel whisk and Mixing Bowl for 60 lt
- Solid BPA-free safety screen, covering the stainless steel wire one, limits the flour and unsafe dust particles when used in bakery and pastry preparation.
- Removable chute to add ingredients while working included as standard.
- Bowl detection device allows the mixer to switch on only when the bowl and the solid safety screen are properly installed and positioned together.